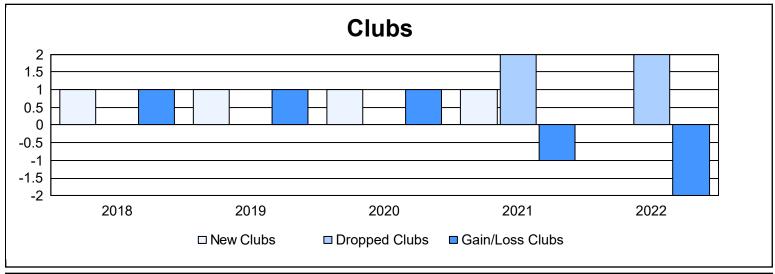

District 2 A3 As of June 2022 Cumulative

| Year      | New<br>Clubs | Dropped<br>Clubs | Gain/<br>Loss<br>Clubs | New<br>Members | Charter<br>Members | Reinstate<br>Members | Transfer<br>Members | Total<br>Member<br>Added | Total<br>Members<br>Dropped | Gain/<br>Loss<br>Members |
|-----------|--------------|------------------|------------------------|----------------|--------------------|----------------------|---------------------|--------------------------|-----------------------------|--------------------------|
| 2017-2018 | 1            | 0                | 1                      | 144            | 32                 | 8                    | 7                   | 191                      | 196                         | -5                       |
| 2018-2019 | 1            | 0                | 1                      | 106            | 46                 | 8                    | 10                  | 170                      | 216                         | -46                      |
| 2019-2020 | 1            | 0                | 1                      | 118            | 31                 | 5                    | 16                  | 170                      | 168                         | 2                        |
| 2020-2021 | 1            | 2                | -1                     | 95             | 23                 | 3                    | 15                  | 136                      | 175                         | -39                      |
| 2021-2022 | 0            | 2                | -2                     | 129            | 7                  | 13                   | 12                  | 161                      | 206                         | -45                      |
| Average   | 1            | 1                | 0                      | 118            | 28                 | 7                    | 12                  | 166                      | 192                         | -27                      |